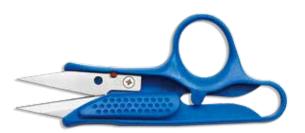

## 301 THREAD CLIPPER

#### **SPECIFICATIONS**

Full length: 120mm (4 3/4")
Cutting length: 36mm (1 3/8")

- Blades made of SUS 420J2 stainless steel with heat treatment, HRC 50~54
- Handles made of POM with 30% fiberglass
- Handles with soft stopper for cutting comfortablely and quietly

#### **FOR SHEARING**

Embroidery floss, Needlepoint, Thread, Rubber, Paper, Cross stitch, Quilting, Fabric, String, Film, many other materials