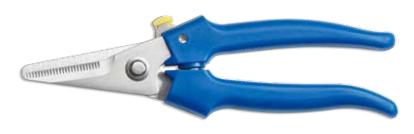

# MULTI PURPOSE **SHEARS**

- Handles adjustable to fit any hand comfortably
- Handles made of PP and TPR overmolded
- Blades made of 4mm SUS 420J2 stainless steel, HRC 50~54
- Serrated blade for gripping materials
- Bolt made of JIS SCM 435 alloy steel security bolt (class 10.9)

#### FOR SHEARING

Wood sticks, Dowel rods, Wire, Rope, Cord, Cardboard, many other materials. Wire notch cuts up to Ø2.5mm soft metal wire

**DUAL CHOICE** 

985 Full length: 205mm (8") Cutting length: 50mm (2")

Wire cutting notch capability is up to Ø2.5mm soft metal wire

989 Full length: 200mm (8") Cutting length: 50mm (2")

Offset handles allow easy cutting on flat surfaces.

Wire cutting notch capability is up to Ø2.5mm soft metal wire