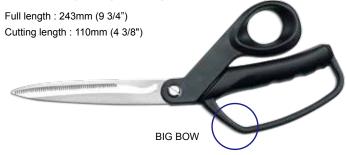

## **HEAVY DUTY SHEARS**

Full length: 243mm (9 3/4") Cutting length: 110mm (4 3/8") SMALL BOW

348 SMALL BOW

## FOR SHEARING

Thick cloth, Upholstery, Leather, Rubber, Fabric, Rope, Hose, Cardboard, many other materials

**347** BIG BOW

**HEAVY DUTY SHEARS** 

Cutting length: 110mm (4 3/8")

**UTILITY SHEARS** 

Full length: 288mm (11 3/8") Cutting length: 152mm (6")