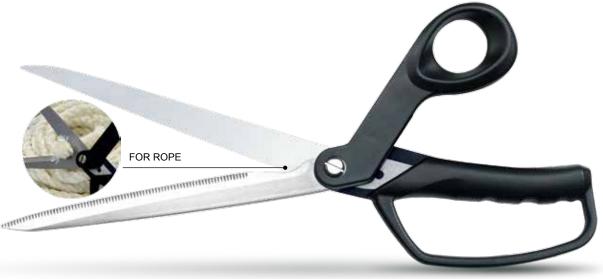

## **HEAVY DUTY SHEARS**

Full length: 243mm (9 3/4") Cutting length: 110mm (4 3/8") SMALL BOW

348 SMALL BOW

## **UTILITY SHEARS**

Full length: 288mm (11 3/8") Cutting length: 152mm (6")

## FOR SHEARING

Thick cloth, Upholstery, Leather, Rubber, Fabric, Rope, Hose, Cardboard, many other materials

**347** BIG BOW

**HEAVY DUTY SHEARS** 

Cutting length: 110mm (4 3/8")

**UTILITY SHEARS** 

Full length: 288mm (11 3/8") Cutting length: 152mm (6")