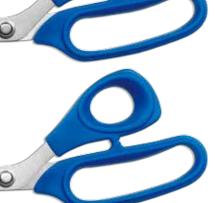

# MULTI PURPOSE **SHEARS**

- Handles adjustable to fit any hand comfortably
- Handles made of PP and TPR overmolded
- Blades made of 4mm SUS 420J2 stainless steel, HRC 50~54
- Serrated blade for gripping materials
- Bolt made of JIS SCM 435 alloy steel security bolt (class 10.9)

#### FOR SHEARING

Wood sticks, Dowel rods, Wire, Rope, Cord, Cardboard, many other materials. Wire notch cuts up to Ø2.5mm soft metal wire

**DUAL CHOICE** 

985 Full length: 205mm (8") Cutting length: 50mm (2")

Wire cutting notch capability is up to Ø2.5mm soft metal wire

989 Full length: 200mm (8") Cutting length: 50mm (2")

Offset handles allow easy cutting on flat surfaces.

Wire cutting notch capability is up to Ø2.5mm soft metal wire