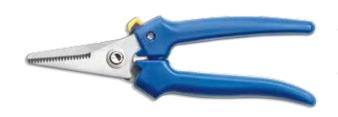

# MULTI PURPOSE **SHEARS**

- Handles adjustable to fit any hand comfortably
- Handles made of PP and TPR overmolded
- Blades made of 4mm SUS 420J2 stainless steel, HRC 50~54
- Serrated blade for gripping materials
- Bolt made of JIS SCM 435 alloy steel security bolt (class 10.9)

#### FOR SHEARING

Wood sticks, Dowel rods, Wire, Rope, Cord, Cardboard, many other materials. Wire notch cuts up to Ø2.5mm soft metal wire

**DUAL CHOICE** 

985 Full length: 205mm (8") Cutting length: 50mm (2")

#### SPECIFICATIONS

- Lock nut made of cold forged steel with loosen resistant
- Blades made of SUS 420J2 stainless steel with heat treatment, HRC 50~54
- Bolt made of SUS 302 stainless steel cold forged
- Lock nut made of SUS 302 stainless steel
- Washer made of SUS 420J2 stainless steel with heat treatment
- Handles made of PP and TPR overmolded