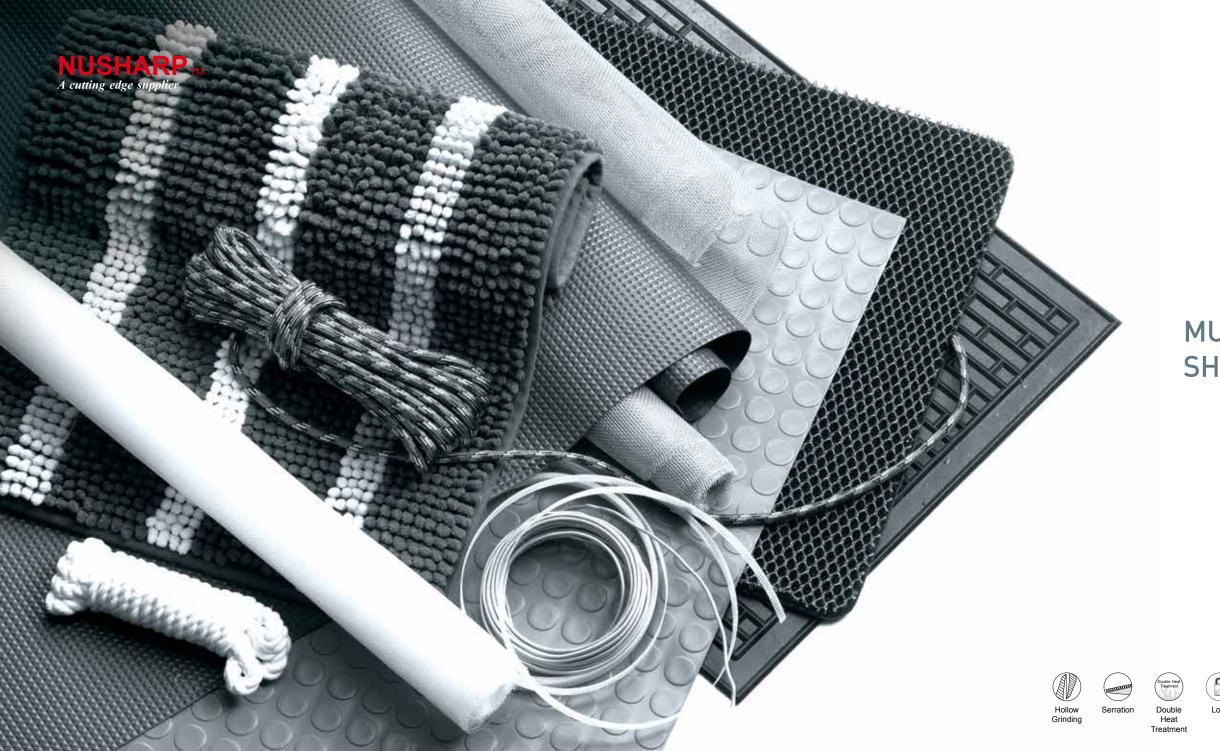

# MULTI PURPOSE **SHEARS**





























- Handles adjustable to fit any hand comfortably
- Handles made of PP and TPR overmolded
- Blades made of 4mm SUS 420J2 stainless steel, HRC 50~54
- Serrated blade for gripping materials
- Bolt made of JIS SCM 435 alloy steel security bolt (class 10.9)

#### FOR SHEARING

Wood sticks, Dowel rods, Wire, Rope, Cord, Cardboard, many other materials. Wire notch cuts up to Ø2.5mm soft metal wire



**DUAL CHOICE** 





985 Full length: 205mm (8") Cutting length: 50mm (2")



Wire cutting notch capability is up to Ø2.5mm soft metal wire



989 Full length: 200mm (8") Cutting length: 50mm (2")



Offset handles allow easy cutting on flat surfaces.



Wire cutting notch capability is up to Ø2.5mm soft metal wire





# **MULTI PURPOSE SHEA