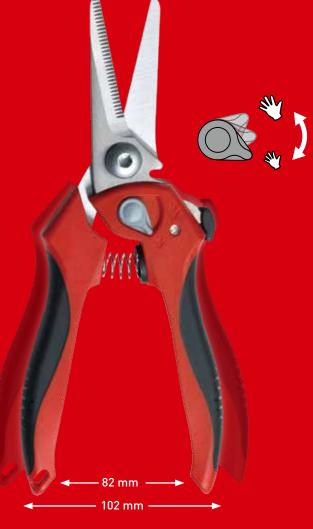

# MULTI PURPOSE **SHEARS**

- Handles adjustable to fit any hand comfortably
- Handles made of PP and TPR overmolded
- Blades made of 4mm SUS 420J2 stainless steel, HRC 50~54
- Serrated blade for gripping materials
- Bolt made of JIS SCM 435 alloy steel security bolt (class 10.9)

#### FOR SHEARING

Wood sticks, Dowel rods, Wire, Rope, Cord, Cardboard, many other materials. Wire notch cuts up to Ø2.5mm soft metal wire

**DUAL CHOICE** 

985 Full length: 205mm (8") Cutting length: 50mm (2")

Wire cutting notch capability is up to Ø2.5mm soft metal wire

989 Full length: 200mm (8") Cutting length: 50mm (2")

Offset handles allow easy cutting on flat surfaces.

Wire cutting notch capability is up to Ø2.5mm soft metal wire