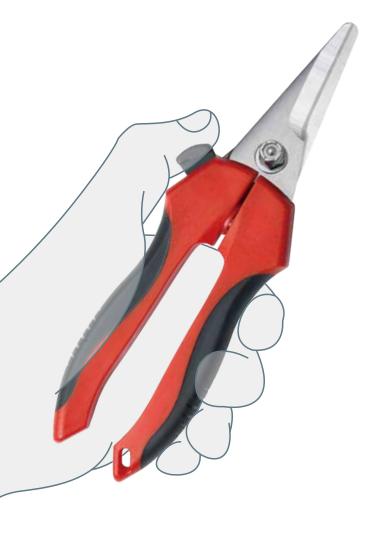

# MULTI PURPOSE **SHEARS**

- Handles adjustable to fit any hand comfortably
- Handles made of PP and TPR overmolded
- Blades made of 4mm SUS 420J2 stainless steel, HRC 50~54
- Serrated blade for gripping materials
- Bolt made of JIS SCM 435 alloy steel security bolt (class 10.9)

#### FOR SHEARING

Wood sticks, Dowel rods, Wire, Rope, Cord, Cardboard, many other materials. Wire notch cuts up to Ø2.5mm soft metal wire

**DUAL CHOICE** 

985 Full length: 205mm (8") Cutting length: 50mm (2")

Wire cutting notch capability is up to Ø2.5mm soft metal wire

989 Full length: 200mm (8") Cutting length: 50mm (2")

Offset handles allow easy cutting on flat surfaces.

Wire cutting notch capability is up to Ø2.5mm soft metal wire