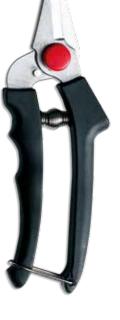

## **GARDEN BYPASS SHEARS**

#### **SPECIFICATIONS**

Full length: 205mm (8") Cutting length: Ø22mm (7/8")

- Cutting blade made of high carbon alloy steel with double heat treatment HRC 48~50, cutting edge HRC 59~63, hard chrome plated
- Bolt made of JIS SCM 435 alloy steel (class10.9)
- Catch blade made of middle carbon steel with heat treatment HRC 50~52, hard chrome plated
- Nut made of SUS 304 stainless steel
- Handles made of Nylon with 30% fiberglass

#### FOR SHEARING

Live branches up to Ø22mm (7/8"), Plastic hose, many other materials