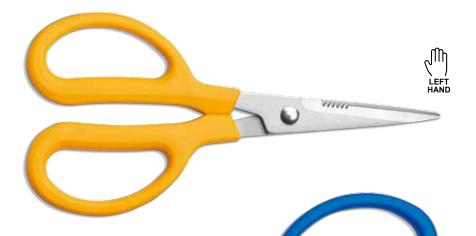

#### FOR SHEARING

Flowers, Herbs, Small twigs, Bonsai, Vegetables, House plants, Plastic sheets, Hoses, many other materials

PVC

Plastic mesh

024 LEFT - HANDED **UTILITY SHEARS** 

Full length: 180mm (7") Cutting length: 57mm (2 1/4")

Full length: 180mm (7") Cutting length: 57mm (2 1/4")