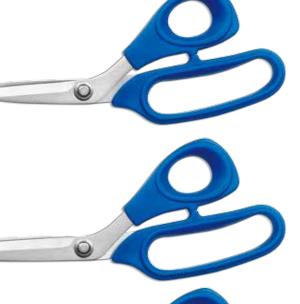

## **HEAVY DUTY SHEARS**

Full length: 243mm (9 3/4") Cutting length: 110mm (4 3/8") SMALL BOW

348 SMALL BOW

## **UTILITY SHEARS**

Full length: 288mm (11 3/8") Cutting length: 152mm (6")

#### **SPECIFICATIONS**

- Blades made of SUS 420J2 stainless steel with heat treatment, HRC 50~54
- Bolt made of SUS 302 stainless steel cold forged
- Lock nut made of SUS 302 stainless steel
- Washer made of SUS 420J2 stainless steel with heat treatment
- Serrated blade for gripping materials
- Handles made of thermo plastic elastomer
- Notched blade for cutting round materials

## FOR SHEARING

Thick cloth, Upholstery, Leather, Rubber, Fabric, Rope, Hose, Cardboard, many other materials

**347** BIG BOW

**HEAVY DUTY SHEARS** 

Cutting length: 110mm (4 3/8")

**UTILITY SHEARS** 

Full length: 288mm (11 3/8") Cutting length: 152mm (6")