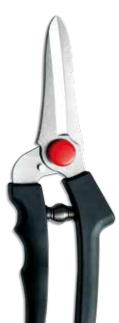

## **GARDEN MULTI-PURPOSE SHEARS**

Full length: 215mm (8 1/2") Cutting length: 60mm (2 1/2")

#### FOR SHEARING

Live branches up to Ø12mm (1/2"), Plastic pots, Plastic sheet, Cardboard, many other materials