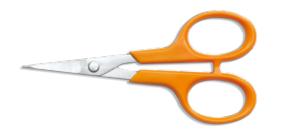

## STRAIGHT MINI SCISSORS

#### SPECIFICATIONS

Full length : 100mm (4")
Cutting length : 25mm (1")

- Blades made of SUS 420J2 stainless steel with heat treatment, HRC 50~54
- Rivet made of SUS 302 stainless steel cold forged
- Handles made of high tech ABS

#### **FOR SHEARING**

Embroidery floss, Needlepoint, Thread, Rubber, Crafts, Paper, Cross stitch, Quilting, Fabric, String, Cloth, Film, many require precise

346 SMALL BOW