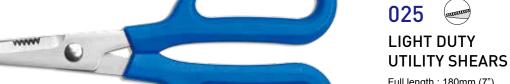

## 022 LIGHT DUTY **UTILITY SHEARS**

#### **SPECIFICATIONS**

Full length: 160mm (6 1/4") Cutting length: 42mm (1 5/8")

- Blades made of SUS 420J2 stainless steel with heat treament, HRC 50~54
- Handles made of thermo plastic elastomer
- Extended tang for durability

#### FOR SHEARING

Flowers, Herbs, Small Twigs, Bonsai, Vegetables, House Plants, Plastic Sheets, Hoses, many other materials