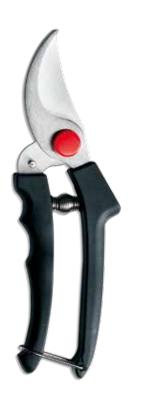

## **GARDEN BYPASS SHEARS**

#### **SPECIFICATIONS**

Full length: 205mm (8") Cutting length: Ø22mm (7/8")

- Cutting blade made of high carbon alloy steel with double heat treatment HRC 48~50, cutting edge HRC 59~63, hard chrome plated
- Bolt made of JIS SCM 435 alloy steel (class10.9)
- Catch blade made of middle carbon steel with heat treatment HRC 50~52, hard chrome plated
- Nut made of SUS 304 stainless steel
- Handles made of Nylon with 30% fiberglass

#### FOR SHEARING

Live branches up to Ø22mm (7/8"), Plastic hose, many other materials