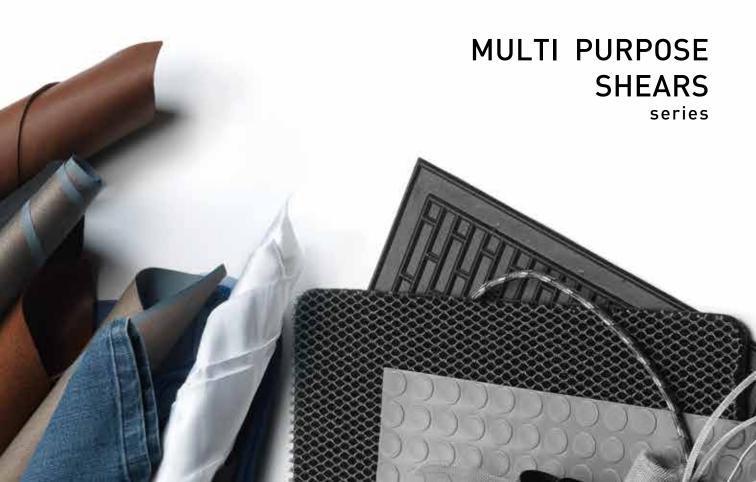

# MULTI PURPOSE **SHEARS**

- Handles adjustable to fit any hand comfortably
- Handles made of PP and TPR overmolded
- Blades made of 4mm SUS 420J2 stainless steel, HRC 50~54
- Serrated blade for gripping materials
- Bolt made of JIS SCM 435 alloy steel security bolt (class 10.9)

#### FOR SHEARING

Wood sticks, Dowel rods, Wire, Rope, Cord, Cardboard, many other materials. Wire notch cuts up to Ø2.5mm soft metal wire

**DUAL CHOICE** 

985 Full length: 205mm (8") Cutting length: 50mm (2")

Wire cutting notch capability is up to Ø2.5mm soft metal wire

989 Full length: 200mm (8") Cutting length: 50mm (2")

Offset handles allow easy cutting on flat surfaces.

Wire cutting notch capability is up to Ø2.5mm soft metal wire