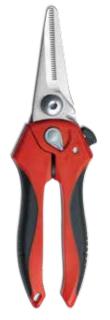

# MULTI PURPOSE **SHEARS**

- Handles adjustable to fit any hand comfortably
- Handles made of PP and TPR overmolded
- Blades made of 4mm SUS 420J2 stainless steel, HRC 50~54
- Serrated blade for gripping materials
- Bolt made of JIS SCM 435 alloy steel security bolt (class 10.9)

#### FOR SHEARING

Wood sticks, Dowel rods, Wire, Rope, Cord, Cardboard, many other materials. Wire notch cuts up to Ø2.5mm soft metal wire

**DUAL CHOICE** 

985 Full length: 205mm (8") Cutting length: 50mm (2")

Wire cutting notch capability is up to Ø2.5mm soft metal wire

989 Full length: 200mm (8") Cutting length: 50mm (2")

Offset handles allow easy cutting on flat surfaces.

Wire cutting notch capability is up to Ø2.5mm soft metal wire