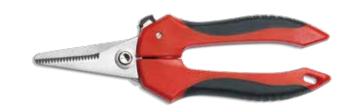

# MULTI PURPOSE **SHEARS**

- Handles adjustable to fit any hand comfortably
- Handles made of PP and TPR overmolded
- Blades made of 4mm SUS 420J2 stainless steel, HRC 50~54
- Serrated blade for gripping materials
- Bolt made of JIS SCM 435 alloy steel security bolt (class 10.9)

#### FOR SHEARING

Wood sticks, Dowel rods, Wire, Rope, Cord, Cardboard, many other materials. Wire notch cuts up to Ø2.5mm soft metal wire

**DUAL CHOICE** 

985 Full length: 205mm (8") Cutting length: 50mm (2")

Wire cutting notch capability is up to Ø2.5mm soft metal wire

989 Full length: 200mm (8") Cutting length: 50mm (2")

Offset handles allow easy cutting on flat surfaces.

Wire cutting notch capability is up to Ø2.5mm soft metal wire