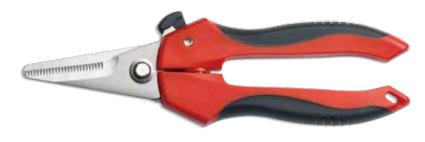

# MULTI PURPOSE **SHEARS**

- Handles adjustable to fit any hand comfortably
- Handles made of PP and TPR overmolded
- Blades made of 4mm SUS 420J2 stainless steel, HRC 50~54
- Serrated blade for gripping materials
- Bolt made of JIS SCM 435 alloy steel security bolt (class 10.9)

#### FOR SHEARING

Wood sticks, Dowel rods, Wire, Rope, Cord, Cardboard, many other materials. Wire notch cuts up to Ø2.5mm soft metal wire

**DUAL CHOICE** 

985 Full length: 205mm (8") Cutting length: 50mm (2")

Wire cutting notch capability is up to Ø2.5mm soft metal wire

989 Full length: 200mm (8") Cutting length: 50mm (2")

Offset handles allow easy cutting on flat surfaces.

Wire cutting notch capability is up to Ø2.5mm soft metal wire