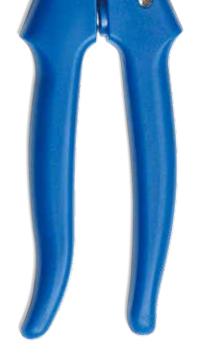

# MULTI PURPOSE **SHEARS**

- Handles adjustable to fit any hand comfortably
- Handles made of PP and TPR overmolded
- Blades made of 4mm SUS 420J2 stainless steel, HRC 50~54
- Serrated blade for gripping materials
- Bolt made of JIS SCM 435 alloy steel security bolt (class 10.9)

#### FOR SHEARING

Wood sticks, Dowel rods, Wire, Rope, Cord, Cardboard, many other materials. Wire notch cuts up to Ø2.5mm soft metal wire

**DUAL CHOICE** 

985 Full length: 205mm (8") Cutting length: 50mm (2")

#### SPECIFICATIONS

- Lock nut made of cold forged steel with loosen resistant
- Blades made of SUS 420J2 stainless steel with heat treatment, HRC 50~54
- Bolt made of SUS 302 stainless steel cold forged
- Lock nut made of SUS 302 stainless steel
- Washer made of SUS 420J2 stainless steel with heat treatment
- Handles made of PP and TPR overmolded