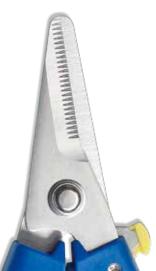

# MULTI PURPOSE **SHEARS**

- Handles adjustable to fit any hand comfortably
- Handles made of PP and TPR overmolded
- Blades made of 4mm SUS 420J2 stainless steel, HRC 50~54
- Serrated blade for gripping materials
- Bolt made of JIS SCM 435 alloy steel security bolt (class 10.9)

#### FOR SHEARING

Wood sticks, Dowel rods, Wire, Rope, Cord, Cardboard, many other materials. Wire notch cuts up to Ø2.5mm soft metal wire

**DUAL CHOICE** 

985 Full length: 205mm (8") Cutting length: 50mm (2")

#### SPECIFICATIONS

- Lock nut made of cold forged steel with loosen resistant
- Blades made of SUS 420J2 stainless steel with heat treatment, HRC 50~54
- Bolt made of SUS 302 stainless steel cold forged
- Lock nut made of SUS 302 stainless steel
- Washer made of SUS 420J2 stainless steel with heat treatment
- Handles made of PP and TPR overmolded