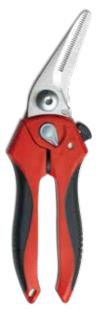

# MULTI PURPOSE **SHEARS**

- Handles adjustable to fit any hand comfortably
- Handles made of PP and TPR overmolded
- Blades made of 4mm SUS 420J2 stainless steel, HRC 50~54
- Serrated blade for gripping materials
- Bolt made of JIS SCM 435 alloy steel security bolt (class 10.9)

#### FOR SHEARING

Wood sticks, Dowel rods, Wire, Rope, Cord, Cardboard, many other materials. Wire notch cuts up to Ø2.5mm soft metal wire

**DUAL CHOICE** 

985 Full length: 205mm (8") Cutting length: 50mm (2")

Wire cutting notch capability is up to Ø2.5mm soft metal wire

989 Full length: 200mm (8") Cutting length: 50mm (2")

Offset handles allow easy cutting on flat surfaces.

Wire cutting notch capability is up to Ø2.5mm soft metal wire