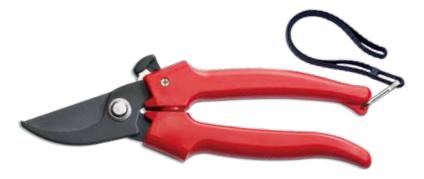

## THINNING SHEARS

Full length: 188mm (7 1/2") Cutting length: 42mm (1 5/8")

- Blades made of high carbon alloy steel with double heat treatment, HRC 48~50, cutting edge HRC 59~63, black oxidized
- \* Hard chrome plated finish available
- \* Item number #919, MOQ: 3,000pcs

039

## PREMIUM THINNING SHEARS

Full length: 188mm (7 1/2")

• Blades made of SUS 420J2 stainless steel with