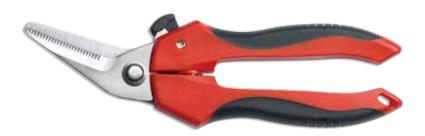

# MULTI PURPOSE **SHEARS**

- Handles adjustable to fit any hand comfortably
- Handles made of PP and TPR overmolded
- Blades made of 4mm SUS 420J2 stainless steel, HRC 50~54
- Serrated blade for gripping materials
- Bolt made of JIS SCM 435 alloy steel security bolt (class 10.9)

#### FOR SHEARING

Wood sticks, Dowel rods, Wire, Rope, Cord, Cardboard, many other materials. Wire notch cuts up to Ø2.5mm soft metal wire

**DUAL CHOICE** 

985 Full length: 205mm (8") Cutting length: 50mm (2")

Wire cutting notch capability is up to Ø2.5mm soft metal wire

989 Full length: 200mm (8") Cutting length: 50mm (2")

Offset handles allow easy cutting on flat surfaces.

Wire cutting notch capability is up to Ø2.5mm soft metal wire