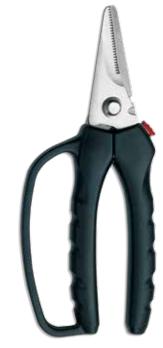

# MULTI PURPOSE **SHEARS**

- Handles adjustable to fit any hand comfortably
- Handles made of PP and TPR overmolded
- Blades made of 4mm SUS 420J2 stainless steel, HRC 50~54
- Serrated blade for gripping materials
- Bolt made of JIS SCM 435 alloy steel security bolt (class 10.9)

#### FOR SHEARING

Wood sticks, Dowel rods, Wire, Rope, Cord, Cardboard, many other materials. Wire notch cuts up to Ø2.5mm soft metal wire

**DUAL CHOICE** 

985 Full length: 205mm (8") Cutting length: 50mm (2")

Wire cutting notch capability is up to Ø2.5mm soft metal wire

989 Full length: 200mm (8") Cutting length: 50mm (2")

Offset handles allow easy cutting on flat surfaces.

Wire cutting notch capability is up to Ø2.5mm soft metal wire