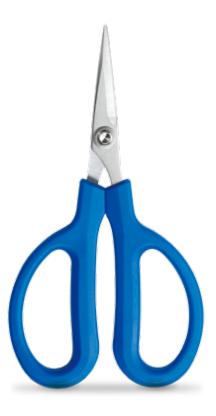

# MULTI PURPOSE **SHEARS**

- Handles adjustable to fit any hand comfortably
- Handles made of PP and TPR overmolded
- Blades made of 4mm SUS 420J2 stainless steel, HRC 50~54
- Serrated blade for gripping materials
- Bolt made of JIS SCM 435 alloy steel security bolt (class 10.9)

#### FOR SHEARING

Wood sticks, Dowel rods, Wire, Rope, Cord, Cardboard, many other materials. Wire notch cuts up to Ø2.5mm soft metal wire

**DUAL CHOICE** 

985 Full length: 205mm (8") Cutting length: 50mm (2")

Wire cutting notch capability is up to Ø2.5mm soft metal wire

989 Full length: 200mm (8") Cutting length: 50mm (2")

Offset handles allow easy cutting on flat surfaces.

Wire cutting notch capability is up to Ø2.5mm soft metal wire