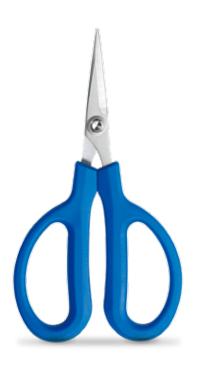

## 301 THREAD CLIPPER

#### **SPECIFICATIONS**

Full length: 120mm (4 3/4")
Cutting length: 36mm (1 3/8")

- Blades made of SUS 420J2 stainless steel with heat treatment, HRC 50~54
- Handles made of POM with 30% fiberglass
- Handles with soft stopper for cutting comfortablely and quietly

#### **FOR SHEARING**

Embroidery floss, Needlepoint, Thread, Rubber, Paper, Cross stitch, Quilting, Fabric, String, Film, many other materials