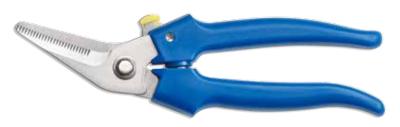

#### SPECIFICATIONS

- Lock nut made of cold forged steel with loosen resistant
- Blades made of SUS 420J2 stainless steel with heat treatment, HRC 50~54
- Bolt made of SUS 302 stainless steel cold forged
- Lock nut made of SUS 302 stainless steel
- Washer made of SUS 420J2 stainless steel with heat treatment
- Handles made of PP and TPR overmolded

#### FOR SHEARING

Wood sticks, Dowel rods, Wire, Rope, Cord, Cardboard, many other materials

#### OPTIONAL FUNCTION:

- \* Wire cutting notch is optional to #925 220 and #929 220
- \* Capability is up to Ø2.5mm soft metal wire MOQ: 3,000pcs

922 MINI

Full length: 145mm (5 3/4") Cutting length: 32mm (1 1/4")

• Bolt made of brass with nickel plated

925 220

Full length: 190mm (7 1/2") Cutting length: 42mm (1 5/8")

929 220

Full length: 185mm (7 1/4") Cutting length: 42mm (1 5/8")