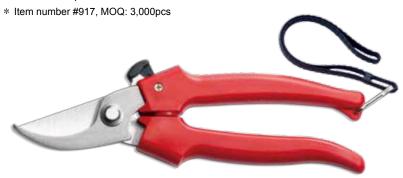

## THINNING SHEARS

Full length: 188mm (7 1/2") Cutting length: 42mm (1 5/8")

- Blades made of high carbon alloy steel with double heat treatment, HRC 48~50, cutting edge HRC 59~63, black oxidized
- \* Hard chrome plated finish available
- \* Item number #919, MOQ: 3,000pcs

039

## PREMIUM THINNING SHEARS

Full length: 188mm (7 1/2")

• Blades made of SUS 420J2 stainless steel with